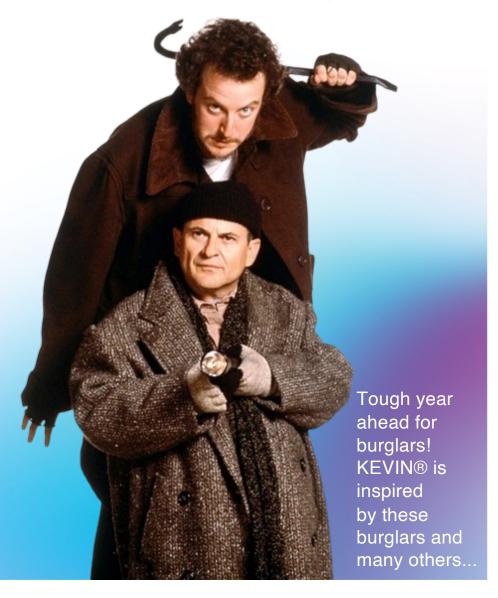

KEVIN®.
The world's easiest and most effective burglary prevention solution.

Unlike other eletcronic devices that can't modify its appearance, this year we witnessed the launch of KEVIN®.3, Mitipi's 3rd generation flagship product that comes with front covers in five captivating colors, replacable within a second.

This allows customization not only in the way KEVIN® simulates your presence at home, but tailored to your color preferences, well harmonized to your furnitures or mood. The new KEVIN® is designed for long life cycle use and improved sustainability standards.