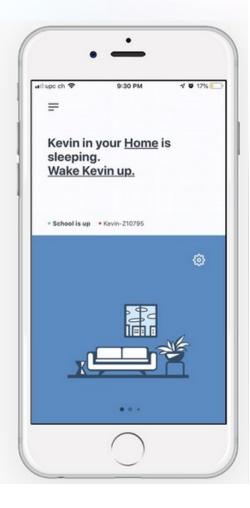

# PRODUCT INNOVATIONS: The world's first sound library developed to strengthen your individual security

In 2023 Mitipi also released the new KEVIN® - Mitipi app with a revolutionary voice and sound recording function, allowing simulation to be customized with the presence of humans (and animals) true to the individual locations.

Now users can record within the app their movie sounds, their dog barking and any activity that is integer part of your household.

This feature not only enhances user experiences but also elevates the level of security provided by Mitipi solutions.

#### **Customizable sounds**

Upload your personalized sounds for a simulation that imitates you, your family, your pets